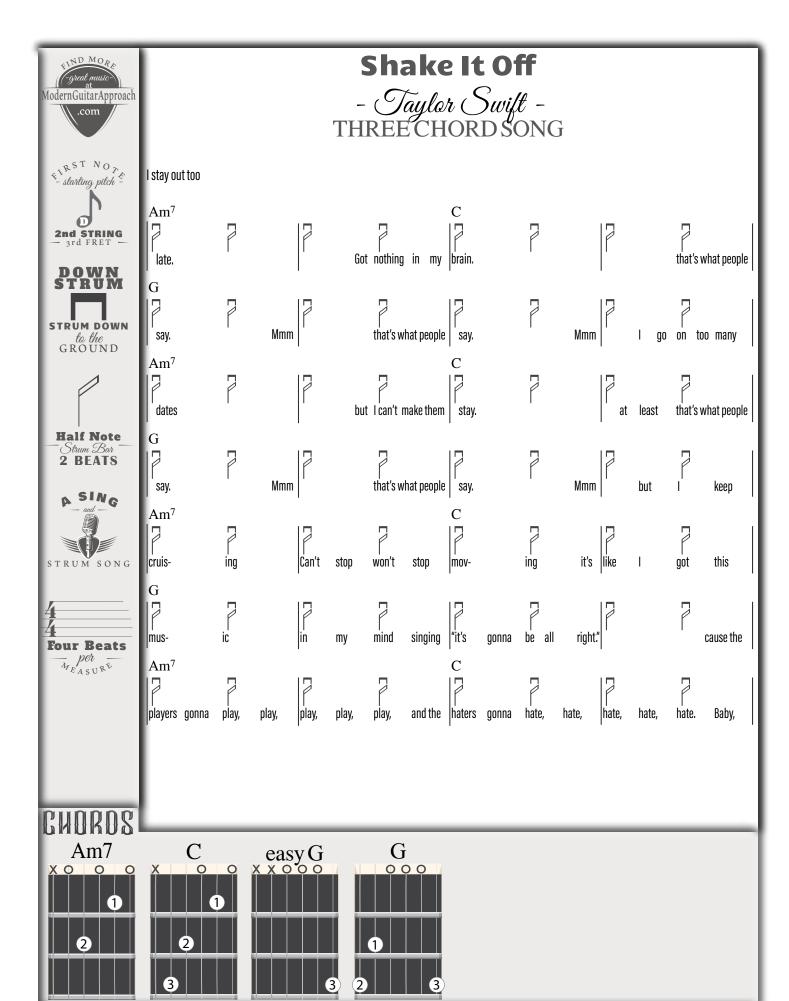

## Shake It Off - pg. 2

## - Taylor Swift -THREE CHORD SONG

| G<br>  <br> I'm just gonna          | shake, | shake, | shake,    | shake,  | shake,             |              | shake it    | off,  | 7     | shake it | off.  | Ooh, oh | , oh.     | . Heart       |
|-------------------------------------|--------|--------|-----------|---------|--------------------|--------------|-------------|-------|-------|----------|-------|---------|-----------|---------------|
| Am <sup>7</sup> breakers gonna      | break, | break, | break,    | break,  | break,             | and the      | C<br>fakers | gonna | fake, | fake,    | fake, | fake,   | fake.     | Baby,         |
| G<br>  <br> I'm just gonna          | shake, | shake, | shake,    | shake,  | shake,             | I            | shake it    | off,  |       | shake it | off.  | I       | never     | miss a        |
| Am <sup>7</sup><br> <br> <br> beat. |        |        |           | ľm      | <br> <br> lightnno | g on my      | C<br>feet.  |       | 7     |          |       | and t   | hat's wha | t they don't  |
| G<br> see.                          |        | Mmm.   |           | Tł      | nat's what         | t they don't | see.        |       | 7     | Mmm.     |       | ľm      | dancing   | g on my       |
| Am <sup>7</sup>                     | ancing | on my  | own. I'll | make th | e moves u          | up as I      | C<br>go.    | Moves | s up  | as I     | go.   | And t   | hat's wha | nt they don't |
| G<br> <br> know.                    |        | Mmm.   |           | Tì      | nat's what         | t they don't | know.       |       | 7     | Mmm.     |       |         |           |               |